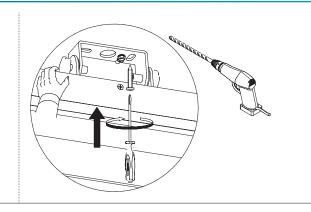

/cm <sup>2</sup> |
| UVC radiation @ 100 hrs       | 17,5 W                     |
| Direct coverage               | up to 22 m <sup>2</sup>    |
| Indirect coverage             | up to 25 m <sup>2</sup>    |
| Fan capacity                  | 117 m³/h                   |
| Voltage                       | 230 V; 50 Hz               |
| Power consumption             | 184 W                      |
| Movement detector             | 360 deg RF                 |
| Visual alarm                  | Red LED                    |
| Audio alarm                   | 70 dB                      |
| Net weight                    | 14,7 kg   32.41 lb         |
| Gross weight                  | 16,5 kg   36.38 lb         |

# **DIMENSIONS**





# **MOUNTING**

**Hanging bracket** 

5 holes 20 mm center hole





# **COMPLIANCE (DIRECTIVE EP AND C NO.)**

| 2014/35/EU | LVD recast of 2006/95/EC | 2011/65/EU + 2015/863 | ROHS |
|------------|--------------------------|-----------------------|------|
| 2014/30/EU | EMC                      | 2012/19/EU            | WEEE |

### **CERTIFICATIONS**

| CE  | Yes     | CETL | Pending |
|-----|---------|------|---------|
| ETL | Pending |      |         |