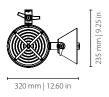

|
| Irradiance @ 1m               | 150 microW/cm <sup>2</sup> |
| UVC radiation @ 100 hrs       | 17,5 W                     |
| Direct coverage               | up to 22 m <sup>2</sup>    |
| Indirect coverage             | up to 25 m <sup>2</sup>    |
| Fan capacity                  | 117 m³/h                   |
| Voltage                       | 230 V; 50 Hz               |
| Power consumption             | 184 W                      |
| Movement detector             | 360 deg RF                 |
| Visual alarm                  | Red LED                    |
| Audio alarm                   | 70 dB                      |
| Net weight                    | 14,7 kg   32.41 lb         |
| Gross weight                  | 16,5 kg   36.38 lb         |

# **DIMENSIONS**





# **MOUNTING**

**Hanging bracket** 

5 holes 20 mm center hole





# **COMPLIANCE (DIRECTIVE EP AND C NO.)**

| 2014/35/EU | LVD recast of 2006/95/EC | 2011/65/EU + 2015/863 | ROHS |
|------------|--------------------------|-----------------------|------|
| 2014/30/EU | EMC                      | 2012/19/EU            | WEEE |

### **CERTIFICATIONS**

| CE  | Yes     | CETL | Pending |
|-----|---------|------|---------|
| ETL | Pending |      |         |