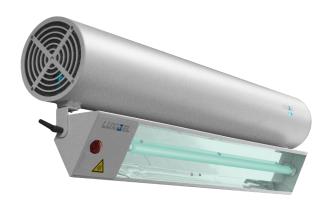

#### **Direct & Indirect disinfection unit**

- Disinfection time < 15 min</li>
- UVC air & surface
- No ozone emission

- 1x TUV 55W HO (Philips)
- 2x TUV 55W HO (Philips)
- IP20 dustproof

B Hybrid takes care of 24h air disinfection in the presence of people and animals and eliminates bacteria, viruses and fungal and mold spores in the air. All direct radiating fixtures have a standard double security with a moving sensor and extra safety. This direct & indirect UVC air disinfection unit can be used in production halls, health care facilities, pharmacies, public transport, shops and many more.

#### **APPLICATIONS**

The B Hybrid can be used everywhere where air and surface needs to be sterilized, such as:

- Production halls,
- Hospitals,
- Healthcare facilities,

- Public transport,
- .