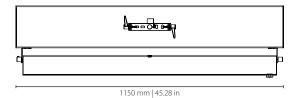

B                      |
| Irradiance @ 1m               | 150 microW/cm <sup>2</sup> |
| UVC radiation @ 100 hrs       | 17,5 W                     |
| Direct coverage               | up to 22 m <sup>2</sup>    |
| Indirect coverage             | up to 25 m <sup>2</sup>    |
| Fan capacity                  | 117 m³/h                   |
| Voltage                       | 230 V; 50 Hz               |
| Power consumption             | 184 W                      |
| Movement detector             | 360 deg RF                 |
| Visual alarm                  | Red LED                    |
| Audio alarm                   | 70 dB                      |
| Net weight                    | 14,7 kg   32.41 lb         |
| Gross weight                  | 16,5 kg   36.38 lb         |

# **DIMENSIONS**





# **MOUNTING**

**Hanging bracket** 

5 holes 20 mm center hole





# **COMPLIANCE (DIRECTIVE EP AND C NO.)**

| 2014/35/EU | LVD recast of 2006/95/EC | 2011/65/EU + 2015/863 | ROHS |
|------------|--------------------------|-----------------------|------|
| 2014/30/EU | EMC                      | 2012/19/EU            | WEEE |

### **CERTIFICATIONS**

| CE  | Yes     | CETL | Pending |
|-----|---------|------|---------|
| ETL | Pending |      |         |